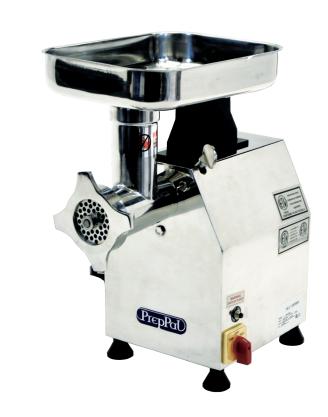

#### **MODELS:**

PPG-12 / PPG-22

## **Standard Features**

- Powerful, high torque motor, with manual reset overload protection
- PPG-22 is 1.5 Horsepower
- PPG-12 is 1 Horsepower
- Direct gear-driven transmission, mounted on ball bearings
- Permanent grease-lubricated gear box
- Manual reset motor overload protection
- Forward/reverse switch
- Compact size and seamless construction
- PPG-22 450 lbs/hr meat capacity
- PPG-12 250 lbs/hr meat capacity
- Top-mounted handle with tray support
- Non-slip rubber feet six-foot cord and plug

# **Standard Accessories**

- Knife
- Stainless steel product tray
- 1/4" (6mm) plate
- 5/16" (8mm) plate
- Plastic food pusher
- · Sausage stuffing tube

PPG-12

**PPG-22** 