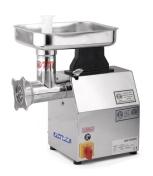

#### **MODELS:**

PPG-12 / PPG-22

# **Standard Accessories**

- Knife
- Stainless steel product tray
- 1/4" (6mm) plate
- 5/16" (8mm) plate
- Plastic food pusher
- · Sausage stuffing tube

PPG-12

**PPG-22** 