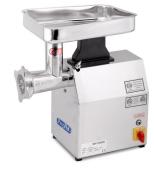

#### **MODELS:**

PPG-12 / PPG-22

# **Standard Accessories**

- Knife
- Stainless steel product tray
- 1/4" (6mm) plate
- 5/16" (8mm) plate
- Plastic food pusher
- · Sausage stuffing tube

PPG-12

**PPG-22** 