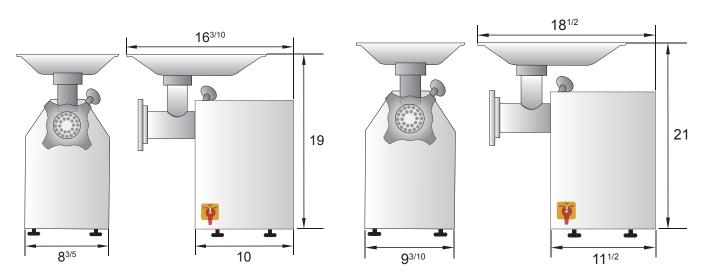

### **SPECIFICATIONS**

| Models | НР   | Watts(W) | Voltage<br>(V/Hz/Ph) | Capacity<br>(lbs/h) | Speed<br>(RMPs) | Exterior Dimensions (inch)               | Net Weight<br>(lbs) | Gross Weight<br>(lbs) |
|--------|------|----------|----------------------|---------------------|-----------------|------------------------------------------|---------------------|-----------------------|
| PPG-12 | 1    | 735      | 110/60/1             | 250                 | 170             | 8 <sup>3/5</sup> ×10×19                  | 61                  | 68                    |
| PPG-22 | 11/2 | 1100     | 110/60/1             | 450                 | 170             | 9 <sup>3/10</sup> ×11 <sup>1/2</sup> ×21 | 76                  | 84                    |

### **PLAN VIEW**

PPG-12 PPG-22